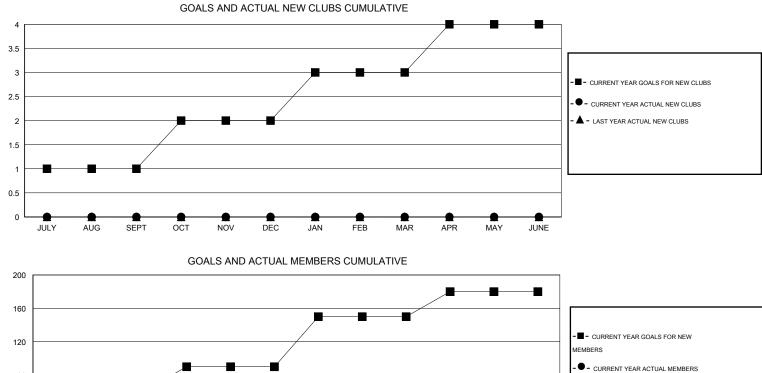

## Kenneth Schwols GMT:

| LOCATION WY | OMING |
|-------------|-------|
|-------------|-------|

| GMT: Kenr             | neth Schwols     |                     | LOCATIO                    | ON WYOMING                  |               |                    |                                  |                              | GMT CA 1                    |
|-----------------------|------------------|---------------------|----------------------------|-----------------------------|---------------|--------------------|----------------------------------|------------------------------|-----------------------------|
|                       |                  | Clubs               |                            |                             |               |                    | Members                          |                              |                             |
| RESULTS FOR 2014-2015 |                  |                     |                            |                             |               | RESL               | JLTS FOR 2014-2015               |                              |                             |
| QUARTER               | NEW CLUB<br>GOAL | ACTUAL NEW<br>CLUBS | ACTUAL<br>DROPPED<br>CLUBS | ACTUAL NET<br>GAIN/<br>LOSS | QUARTER       | NEW MEMBER<br>GOAL | ACTUAL TOTAL<br>MEMBERS<br>ADDED | ACTUAL<br>DROPPED<br>MEMBERS | ACTUAL NET<br>GAIN/<br>LOSS |
| JULY/AUG/SEPT         | 1                | 0                   | 0                          | 0                           | JULY/AUG/SEPT | 60                 | 8                                | 18                           | -10                         |
| OCT/NOV/DEC           | 1                | 0                   | 0                          | 0                           | OCT/NOV/DEC   | 30                 | 0                                | 0                            | 0                           |
| JAN/FEB/MAR           | 1                | 0                   | 0                          | 0                           | JAN/FEB/MAR   | 60                 | 0                                | 0                            | 0                           |
| APR/MAY/JUNE          | 1                | 0                   | 0                          | 0                           | APR/MAY/JUNE  | 30                 | 0                                | 0                            | 0                           |